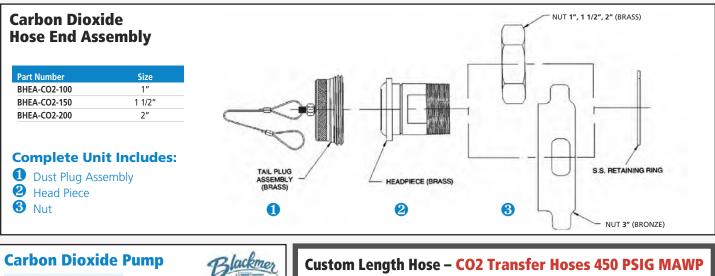

# CO2 Transfer Hoses – 450 PSIG MAWP

See

below

to Order

Custom

Length

Hoses

Transfer hoses are manufactured specifically for the demanding requirements of CO2 liquid and vapor transfer. Unlike rubber hydraulic hose that is constructed with carbon steel reinforcing, these hoses are reinforced with stainless steel braids to resist carbonic acid – the result of CO2 and moisture combination. In addition, our pricked cover solves the problem of bubbling that the covers of hydraulic hoses have experienced. These hoses will be dramatically more flexible in CO2 transfer than standard rubber hoses due to a specially blended tube rated to minus 65° F. The two-braid construction also offers much better kink resistance than comparable single braid products.

# SPECIFICATIONS Liquid / Vapor CO2 Transfer Hose

**Tube** Special Neoprene blend rated for -65° F **Reinforcement** Two stainless steel braids **Cover** Special Neoprene blend. Black with blue Mylar **Temperature** -65° F to +180° F

# Pressure Range 450 PSIG MAWP

Branding Blue Mylar

**CGA Fittings** Brass sleeve, nut, and dust caps available **Other Fittings Available** Female NPT brass bar-stock fitting with aluminum crimp collar

A WARNING: Products in this catalog can expose you to chemicals including Lead which is known to the State of California to cause cancer, birth defects or reproductive harm. For more information, go to https://www.p65warnings.ca.gov

| Part # | l.D.<br>(ln.) |      |     | Min Burst<br>PSIG | Weight<br>Per Foot |  |
|--------|---------------|------|-----|-------------------|--------------------|--|
| CTH1   | 1             | 1.58 | 450 | 2250              | 0.83               |  |
| CTH112 | 1 1/2         | 2.08 | 450 | 2250              | 1.19               |  |
| CTH2   | 2             | 2.60 | 450 | 2250              | 1.90               |  |