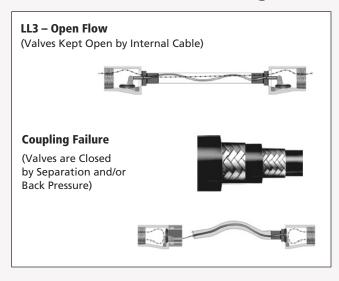

aintain flexibility from -65° (-53.9° C) to 125°F (51.7° C) without cracking.
- Reinforcing braid of 300 Series Stainless Steel
- Outer cover resistant to deterioration due to exposure to the elements, oil, and abrasion.
- Fitting material is brass, the crimp collar or ferrule is aluminum.
- All assemblies are hydrostatically tested to 900 psig.
- End of fittings are stamped with month and year of manufacture
- **COVER** Black, Special low temperature abrasions resistant copolymer
- **REINFORCEMENT TUBE** 2 layers of stainless steel wire braid
- **BRANDING** Black, Special low temperature co-polymer resistant to C02 permeation, Orange Mylar brand – CO2 Discharge
- TEMPERATURE -65° to 180° F (-55°to 83° C)
- MAINTENANCE See Smart-Hose "Proper Use, Care & Maintenance" Booklet Form # 1999-1



#### Carbon Dioxide Bulk Liquid Transfer Smart Hose

| Part #          | Description                                                       |
|-----------------|-------------------------------------------------------------------|
| SHCDT-180F1-3   | Carbon Dioxide Bulk Liquid Transfer Smart Hose 1" ID, 15 feet     |
| SHCDT-180F112-3 | Carbon Dioxide Bulk Liquid Transfer Smart Hose 1 1/2" ID, 15 feet |
| SHCDT-180F2-3   | Carbon Dioxide Bulk Liquid Transfer Smart Hose 2" ID, 15 feet     |
|                 |                                                                   |

\*For other lengths, replace the 180 in the part number with the desired length in inches.

▲ WARNING: Products in this catalog can expose you to chemicals including Lead which is known to the State of California to