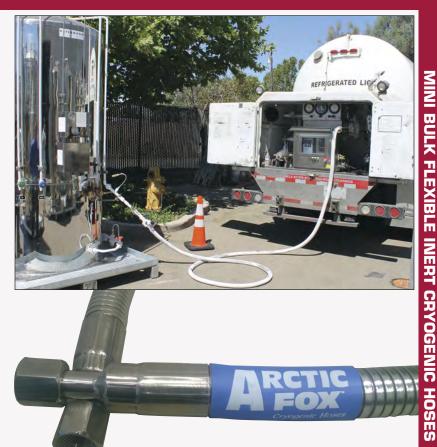

# Mini Bulk Liquid 792 & 1,330 PSIG MAWP

# **Transfer Armored Hoses**

Flexible INERT CRYOGENIC LIQUID CYLINDER HOSES

1/2" & 3/4" inner diameter standard duty stainless steel hose to provide a dependable, high pressure hose for your cryogenic transfer applications. Machine flare ends and stainless steel hex nuts are standard on these hoses.

Stamped with PSIG MAWP, and month/year of manufacturer.

For Oxygen Transfer Hoses, please see 19A 9 & 11

|          |          | 1/2            | ID nose –           | 1,330 F             | SIG WAWP                 |
|----------|----------|----------------|---------------------|---------------------|--------------------------|
|          |          | In the         | sesse               |                     |                          |
|          |          |                |                     |                     |                          |
|          |          | Witho          | ut Armor Casing     | With                | Armor Casing*            |
| INLET    | OUTLET   | CGA 29         | 5 x CGA 295         | * Hoses u<br>armore | ınder 18″ cannot b<br>d. |
|          |          | Hose<br>Length | Part #              | Hose<br>Length      | Part #                   |
|          |          | 20′            | FPCGA295CH240       | 20′                 | FPACGA295CH240           |
|          |          | 25'            | FPCGA295CH300       | 25'                 | FPACGA295CH300           |
| CGA 295  | CGA 295  | 50'            | FPCGA295CH600       | 50'                 | FPACGA295CH600           |
| INLET    | OUTLET   | CGA 29         | 5 x 1/2" NPT Male   |                     |                          |
|          |          | Hose<br>Length | Part #              | Hose<br>Length      | Part #                   |
|          |          | 20′            | FPM12C295CH240      | 20'                 | FPAM12C295CH240          |
|          |          | 25′            | FPM12C295CH300      | 25′                 | FPAM12C295CH300          |
| CGA 295  | NPT Male | 50'            | FPM12C295CH600      | 50'                 | FPAM12C295CH600          |
| INLET    | OUTLET   | 1/2″ NP        | T Male x 1/2" NPT I | Male                |                          |
|          |          | Hose<br>Length | Part #              | Hose<br>Length      | Part #                   |
|          |          | 20'            | FPM12CH240          | 20'                 | FPAM12CH240              |
|          |          | 25'            | FPM12CH300          | 25'                 | FPAM12CH300              |
| NPT Male | NPT Male | 50'            | FPM12CH600          | 50'                 | FPAM12CH600              |
|          |          |                | OTHER LENGTH        |                     | BLE                      |